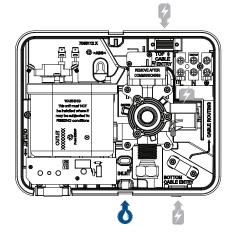

#### Installation

• Inlet and outlet connection: 1/2" BSP

## 3kW Instantaneous Handwash

| Handwash             |                                 |
|----------------------|---------------------------------|
| Power ratings        | 3kW (at 240V)                   |
| Finish               | White                           |
| Water Entry Points   | Right: bottom                   |
| Cable Entry Points   | Right: bottom, middle back, top |
| Water connection     | 1/2" BSP                        |
| Terminal block       | 10mm² max cable                 |
| Water supply         | Mains cold water                |
| Water pressure min   | 1bar                            |
| Water pressure max   | 10bar (static)                  |
| Surface Mounted Only |                                 |
| IP Rating            | IPX4                            |