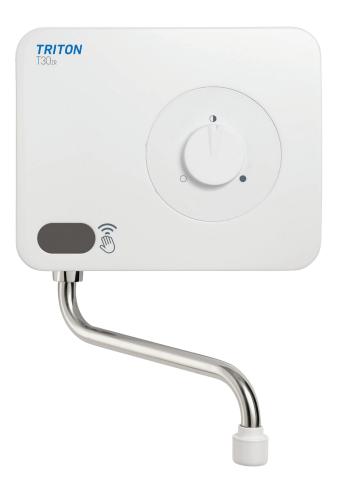

# **Instaflow T30IR**

3kW Instantaneous Handwash

#### **End User**

- Timed shut down ensures minimal water wastage
- Seasonal temperature adjustment provides optimum performance all year round, eliminating the need for constant adjustment
- Infrared motion sensor for turning the unit on and off so there is no need to touch the unit, ideal for commercial environments
- Direct replacement for the old T30I model
- Ideal for a cloakroom, toilet with no hot water supply, utility room or commercial environment such as a workshop or garage
- 200mm swivel arm as standard, with 100mm accessory option available, providing an option for any basin size