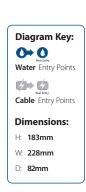

## 3kW Instantaneous Handwash

| Handwash             |                                 |
|----------------------|---------------------------------|
| Power ratings        | 3kW (at 240V)                   |
| Finish               | White                           |
| Water Entry Points   | Right: bottom                   |
| Cable Entry Points   | Right: bottom, middle back, top |
| Water connection     | 1/2" BSP                        |
| Terminal block       | 10mm² max cable                 |
| Water supply         | Mains cold water                |
| Water pressure min   | 1bar                            |
| Water pressure max   | 10bar (static)                  |
| Surface Mounted Only |                                 |
| IP Rating            | IPX4                            |