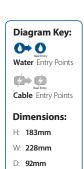

## 3kW Instantaneous Handwash

| Handwash             |                                 |
|----------------------|---------------------------------|
| Power ratings        | 3kW (at 240V)                   |
| Finish               | White                           |
| Water Entry Points   | Right: bottom                   |
| Cable Entry Points   | Right: bottom, middle back, top |
| Water connection     | 1/2" BSP                        |
| Terminal block       | 10mm² max cable                 |
| Water supply         | Mains cold water                |
| Water pressure min   | 1bar                            |
| Water pressure max   | 10bar (static)                  |
| Surface Mounted Only |                                 |
| IP Rating            | IPX4                            |