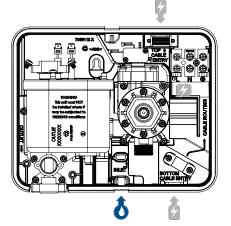

## 3kW Instantaneous Handwash

| Handwash             |                                 |
|----------------------|---------------------------------|
| Power ratings        | 3kW (at 240V)                   |
| Finish               | White                           |
| Water Entry Points   | Right: bottom                   |
| Cable Entry Points   | Right: bottom, middle back, top |
| Water connection     | 1/2" BSP                        |
| Terminal block       | 10mm² max cable                 |
| Water supply         | Mains cold water                |
| Water pressure min   | 1bar                            |
| Water pressure max   | 10bar (static)                  |
| Surface Mounted Only |                                 |
| IP Rating            | IPX4                            |