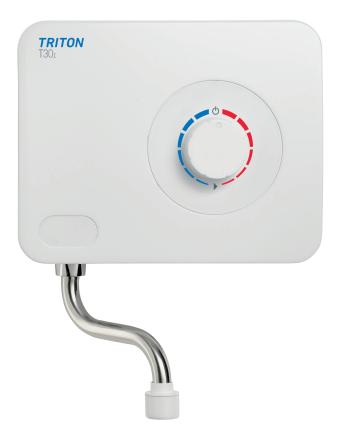

## Instaflow T30I

#### 3kW Instantaneous Handwash

#### **End User**

- Single control for start/stop and temperature selection
- Heats water on demand and is ideal for handwashing where only a cold mains water supply is available
- Quick and easy install with nut and olive
- Direct replacement of the old T30I model
- Ideal for a cloakroom, toilet with no hot water supply, utility room or commercial environment such as a workshop or garage
- Nozzle designed for perfect handwashing without splash back
- 200mm swivel arm as standard, with 100mm accessory option available, providing an option for any basin size