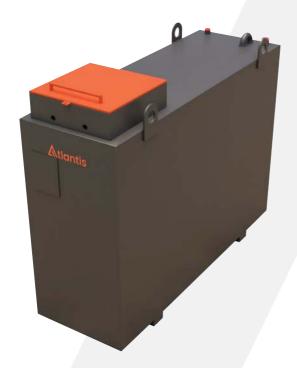

### 1000 LITRE STEEL BUNDED GENERATOR FEED TANK

**INSIDE HATCH** 

#### TANK:

The inner tank provides the required storage area, the outer tank forms the required bund with capacity for 110% of the total liquid being stored. The tank is suitable for storage of Diesel, Kerosene and certain other oils. Please check before usage.

#### SPECIFICATIONS:

- Tough steel construction
- 1000 litres capacity
- 2 no 1.5" tank sockets
- 1 no 2" fill point
- 1 no 1" suction feed (removable) c/w foot valve & strainer

- 1 no 1" return socket
- Lockable lid
- Fozmula spiral float gauge
- 2" tank to bund vent
- 2" bund vent
- Mounted on full width bearers

#### **DIMENSIONS:**

Length: 1830mm

Width:610mm

Height:1250mm

Weight:290kg